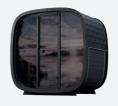

|
|---|---------------------------------|-------------------------------------------------------------------------------------------------------------------------|
|   | Materials                       | <ul><li>Thermowood Premium 40mm<br/>woodwork</li><li>Waterproof paint</li><li>8mm black smoked tempered glass</li></ul> |
|   | Equipment<br>and<br>accessories | <ul><li>2-level bench</li><li>1 floor mat</li><li>LED strip</li><li>Shingle roof</li></ul>                              |
|   | Stove<br>(not included)         | Recommended power 4.5 kW<br>Wood stove compatible                                                                       |

#### Personalization





Glazed

Classic

#### Rear facade



Half moon glazed Classic







CUBE

BARREL

Holl's is a trademark from Poolstar group



Do not throw on the public highway. Edition November 2024 -