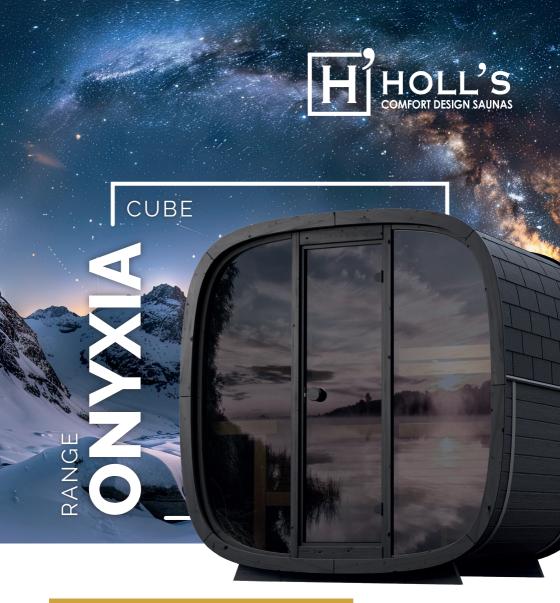

## The elegance of durable, naturally reinforced wood

Thermowood® wood

Traditional steam

4 places

The Onyxia Cube embodies the essence of shared well-being: an elegant and spacious space, designed to accommodate up to 4 people. Combining modern and premium design, responsible materials and intense heat, it offers an immersive experience to relax and revitalize body and mind. Create a true haven of peace at home.

- A sustainable sauna thanks to Thermowood® technology
- A panoramic view to enjoy the landscape in complete privacy
- A contemporary & elegant design
- → Made in Europe
- → Wood stove compatible