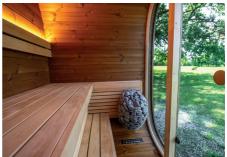

#### **Features**

| 1 | Nomber<br>of places             | 4 seats                                                                                                                 |
|---|---------------------------------|-------------------------------------------------------------------------------------------------------------------------|
|   | Materials                       | <ul><li>Thermowood Premium 40mm<br/>woodwork</li><li>Waterproof paint</li><li>8mm black smoked tempered glass</li></ul> |
|   | Equipment<br>and<br>accessories | <ul><li>2-level bench</li><li>1 floor mat</li><li>LED strip</li><li>Shingle roof</li></ul>                              |
|   | Stove<br>(not included)         | Recommended power 4.5 kW<br>Wood stove compatible                                                                       |