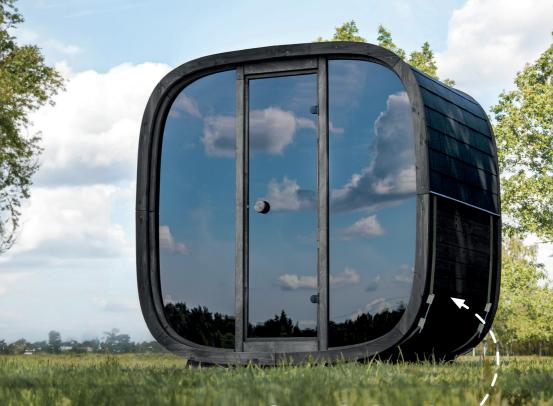

## The elegance of durable, naturally reinforced wood

Thermowood® wood

Traditional steam

4 places

The Onyxia Cube embodies the essence of shared well-being: an elegant and spacious space, designed to accommodate up to 4 people. Combining modern and premium design, responsible materials and intense heat, it offers an immersive experience to relax and revitalize body and mind. Create a true haven of peace at home.

- A sustainable sauna thanks to Thermowood® technology
- A panoramic view to enjoy the landscape in complete privacy
- A contemporary & elegant design
- → Made in Europe
- → Wood stove compatible