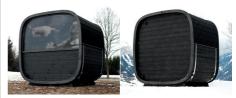

## The elegance of durable, naturally reinforced wood

Thermowood® wood

Traditional steam

4 places

The Onyxia Cube embodies the essence of shared well-being: an elegant and spacious space, designed to accommodate up to 4 people. Combining modern and premium design, responsible materials and intense heat, it offers an immersive experience to relax and revitalize body and mind. Create a true haven of peace at home.

- A sustainable sauna thanks to Thermowood® technology
- A panoramic view to enjoy the landscape in complete privacy
- A contemporary & elegant design
- → Made in Europe
- → Wood stove compatible

#### **Features**

| 1 | Nomber<br>of places             | 4 seats                                                                                                                 |
|---|---------------------------------|-------------------------------------------------------------------------------------------------------------------------|
|   | Materials                       | <ul><li>Thermowood Premium 40mm<br/>woodwork</li><li>Waterproof paint</li><li>8mm black smoked tempered glass</li></ul> |
|   | Equipment<br>and<br>accessories | <ul><li>2-level bench</li><li>1 floor mat</li><li>LED strip</li><li>Shingle roof</li></ul>                              |
|   | Stove<br>(not included)         | Recommended power 4.5 kW<br>Wood stove compatible                                                                       |