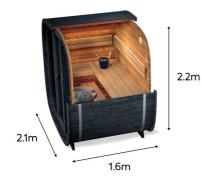

#### **Features**

| 1 | Nomber<br>of places             | 4 seats                                                                                                                 |
|---|---------------------------------|-------------------------------------------------------------------------------------------------------------------------|
|   | Materials                       | <ul><li>Thermowood Premium 40mm<br/>woodwork</li><li>Waterproof paint</li><li>8mm black smoked tempered glass</li></ul> |
|   | Equipment<br>and<br>accessories | <ul><li>2-level bench</li><li>1 floor mat</li><li>LED strip</li><li>Shingle roof</li></ul>                              |
|   | Stove<br>(not included)         | Recommended power 4.5 kW<br>Wood stove compatible                                                                       |