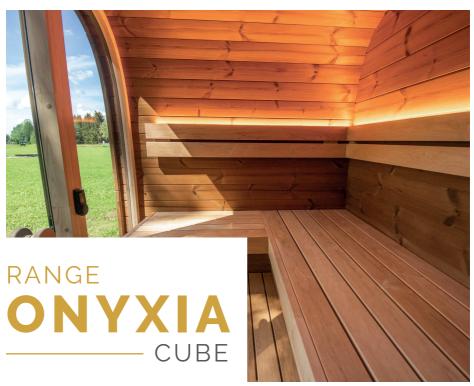

## The elegance of durable, naturally reinforced wood

Thermowood® wood

Traditional steam

4 places

The Onyxia Cube embodies the essence of shared well-being: an elegant and spacious space, designed to accommodate up to 4 people. Combining modern and premium design, responsible materials and intense heat, it offers an immersive experience to relax and revitalize body and mind. Create a true haven of peace at home.

### Unparalleled quality of wood, durable and aesthetic

**Increased durability**: Wood becomes more resistant to fungi and insects.

**Dimensional stability:** Reduces variations due to humidity.

**Ecological:** No added chemicals, wood from certified forests, 100% recyclable.

#### **Features**

| 1 | Nomber<br>of places             | 4 seats                                                                                                                 |
|---|---------------------------------|-------------------------------------------------------------------------------------------------------------------------|
|   | Materials                       | <ul><li>Thermowood Premium 40mm<br/>woodwork</li><li>Waterproof paint</li><li>8mm black smoked tempered glass</li></ul> |
|   | Equipment<br>and<br>accessories | <ul><li>2-level bench</li><li>1 floor mat</li><li>LED strip</li><li>Shingle roof</li></ul>                              |
|   | Stove<br>(not included)         | Recommended power 4.5 kW<br>Wood stove compatible                                                                       |