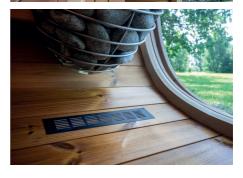

#### **Features**

| 1 | Nomber<br>of places             | 4 seats                                                                                                                 |
|---|---------------------------------|-------------------------------------------------------------------------------------------------------------------------|
|   | Materials                       | <ul><li>Thermowood Premium 40mm<br/>woodwork</li><li>Waterproof paint</li><li>8mm black smoked tempered glass</li></ul> |
|   | Equipment<br>and<br>accessories | <ul><li>2-level bench</li><li>1 floor mat</li><li>LED strip</li><li>Shingle roof</li></ul>                              |
|   | Stove<br>(not included)         | Recommended power 4.5 kW<br>Wood stove compatible                                                                       |